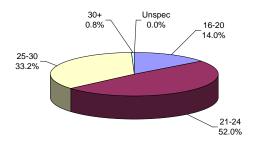

## **YOUTH COMPLEX**

## Fifty-one percent (51%) of offenders housed in the youth complex were incarcerated for violent offenses.

Nineteen percent (19%) of offenders housed in the youth complex were incarcerated for drug offenses and 9% for property offenses.