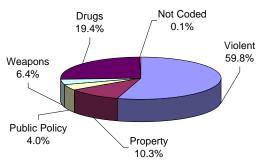

## MALE OFFENDERS IN OTHER FACILITIES

## **FEMALE OFFENDERS**

Virtually all offenders at ADTC were committed for violent offenses.

Sixty percent (60%) of Male Offenders in Other Facilities were convicted of a violent offense.

Nineteen percent (19%) of all Male Offenders in Other Facilities were convicted of drug offenses.

- Inmates with violent offenses comprise 60% of Male Offenders in Other Facilities, 51% of the Youth Complex, 98% of ADTC, 55% of Edna Mahan, and 21% of Other Facilities.
- \* Halfway houses, county jails, and Central Medical Unit (Saint Francis Hospital).