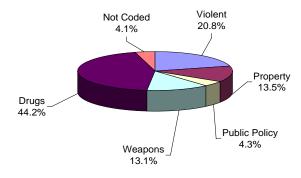

## **YOUTH COMPLEX**

# Drugs Not Coded 0% Weapons 17% Public Policy 4% Property 9%

## Fifty-one percent (51%) of offenders housed in the youth complex were incarcerated for violent offenses.

Nineteen percent (19%) of offenders housed in the youth complex were incarcerated for drug offenses and 9% for property offenses.