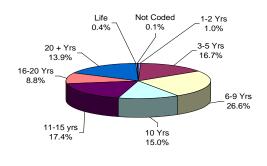

## **YOUTH COMPLEX**

# Drugs Not Coded 0% Weapons 17% Public Policy 4% Property 9%

## Fifty-one percent (51%) of offenders housed in the youth complex were incarcerated for violent offenses.

Nineteen percent (19%) of offenders housed in the youth complex were incarcerated for drug offenses and 9% for property offenses.