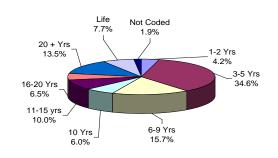

## MALE OFFENDERS IN OTHER FACILITIES

## **FEMALE OFFENDERS**

Virtually all offenders at ADTC were committed for violent offenses.

Sixty percent (60%) of Male Offenders in Other Facilities were convicted of a violent offense.

Nineteen percent (19%) of all Male Offenders in Other Facilities were convicted of drug offenses.