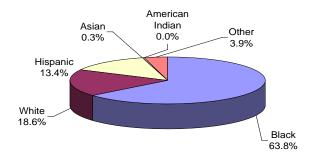

|
|                                        |       |       |       |          |       |                    |                         |
| Total Halfway Houses,<br>County Jails, | 3,050 | 1,947 | 566   | 408      | 10    | 1                  | 118                     |
| St. Francis                            | 100%  | 64%   | 19%   | 13%      | 0%    | 0%                 | 4%                      |

#### **YOUTH COMPLEX**



The largest proportion of Black offenders in the youth complex facilities was housed at Wagner (68%).

The largest proportion of White offenders in the youth complex facilities was housed at Mountainview (26%).

The largest proportion of Hispanic offenders in the youth complex facilities was housed at Wagner (18%).

#### HALFWAY HOUSES, COUNTY JAILS, ST. FRANCIS



Race and ethnicity for inmates assigned to Halfway Houses, County Jails, and St. Francis was roughly equivalent to that for the total adult inmate population.

## **COUNTY OF COMMITMENT**

# OFFENDERS IN NEW JERSEY CORRECTIONAL INSTITUTIONS ON JANUARY 3, 2012, BY COUNTY OF COMMITMENT

#### OFFENDERS IN NEW JERSEY CORRECTIONAL INSTITUTIONS BY COUNTY OF COMMITMENT

| County of<br>Commitment | То     | tal  | Male Offo |      | Youth C | omplex | AD  | тс   | Edna N | Mahan | Halfway l<br>County<br>St. Fra | Jails, |
|-------------------------|--------|------|-----------|------|---------|--------|-----|------|--------|-------|--------------------------------|--------|
|                         | #      | %    | #         | %    | #       | %      | #   | %    | #      | %     | #