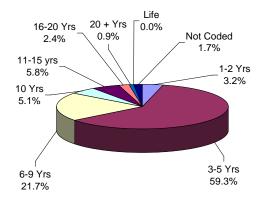

## HALWAY HOUSES, COUNTY JAILS, ST. FRANCIS

Offenders housed in county jails and halfway houses are less serious offenders than the Male Offenders in Other Facilities (i.e. 21% violent offenders vs. 59.8% Male Offenders in Other Facilities with violent offenses).

Forty-four percent (44%) of offenders housed in "Other Facilities" were committed for drug offenses.