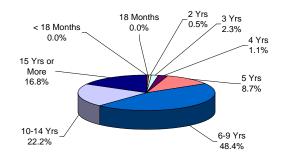

## FEMALE OFFENDERS

The median term at ADTC is 10 years.

The median term for Male Offenders in Other Facilities is 7 years.

Twenty-eight percent (28%) of all Male Offenders in Other Facilities are serving sentences of 16 years or more.

Eighty percent (80%) of all offenders at New Jersey State Prison are serving sentences of 16

The median term at Edna Mahan is 5 years.

Fifty-one percent (51%) of the female offenders at Edna Mahan Correctional Facility for Women are serving sentences of 5 years or less.