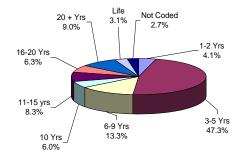

## **ADTC**

## **FEMALE OFFENDERS**

Virtually all offenders at ADTC were committed for violent offenses.

Sixty percent (60%) of Male Offenders in Other Facilities were convicted of a violent offense.

Nineteen percent (19%) of all Male Offenders in Other Facilities were convicted of drug offenses.