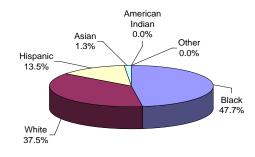

## **HIGHLIGHTS**

- Fifty-four percent (54%) of all New Jersey Department of Corrections inmates were committed for crimes against persons which include Homicide, Sexual Assault, Aggravated/Simple Assault, Robbery, Kidnapping, Other Sex Offenses and Other Person Offenses.
- Twenty-two percent (22%) of all Department of Corrections inmates have been committed for narcotics law violations, including possession, sale and distribution. Eighty-three percent (83%) of all narcotics law violations are sale/distribution offenses.
- The median total term for Department of Corrections' inmates is 6 years.
- Thirty-five percent (35%) of all New Jersey Department of Corrections inmates were committed with total terms of 10 years or more. Of the total, five percent (5%) are serving Life Sentences with parole eligibility, and 61 offenders are serving Life Sentences without parole.
- Seventy-two percent (72%) of New Jersey Department of Corrections inmates housed in the State System have sentences that include mandatory minimum terms.
- Thirty-eight percent (38%) of all inmates in the New Jersey Department of Corrections are 30 years of age or younger. The median age for inmates in our adult facilities is 34.
- Sixty-one percent (61%) of New Jersey Department of Corrections' inmates are Black, while 22% are White and 16% are Hispanic.
- Of the 21 New Jersey counties, ten (Atlantic, Bergen, Camden, Essex, Hudson, Mercer, Middlesex, Monmouth, Passaic and Union) account for 79% of Total Department of Corrections inmates. Essex County is the highest contributor with 15%.