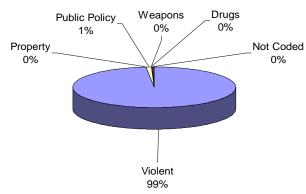

## **ADTC**

## MALE OFFENDERS IN OTHER FACILITIES

## **FEMALE OFFENDERS**

Virtually all offenders at ADTC were committed for violent offenses.

Sixty percent (60%) of Male Offenders in Other Facilities were convicted of a violent offense.

Nineteen percent (19%) of all Male Offenders in Other Facilities were convicted of drug offenses.