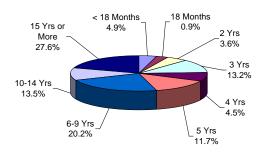

## **HALFWAY HOUSES, COUNTY JAILS, ST. FRANCIS**

The median term for offenders housed in Halfway Houses, County Jails, and St. Francis is 5 years.

Fifty-nine percent (59%) of offenders housed in Halfway Houses, County Jails, and St. Francis are serving terms of 5 years or less.