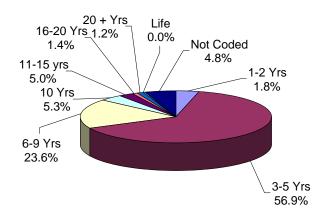

Among New Jersey Adult Correctional Offenders:

- The median term for adult offenders is 6 years.
- Forty-six percent (46%) are serving terms of 1-5 years.
- Seventeen percent (17%) are serving terms of 6-9 years.
- Thirty-five percent (35%) are serving terms of 10 years or more, which includes 1,157 offenders serving life and 61 serving life without parole sentences.
- Two percent (2%) were not coded.