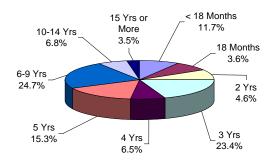

## FEMALE OFFENDERS

The median term at ADTC is 10 years.

The median term for Male Offenders in Other Facilities is 7 years.

Twenty-eight percent (28%) of all Male Offenders in Other Facilities are serving sentences of 16 years or more.

Eighty percent (80%) of all offenders at New Jersey State Prison are serving sentences of 16

The median term at Edna Mahan is 5 years.

Fifty-one percent (51%) of the female offenders at Edna Mahan Correctional Facility for Women are serving sentences of 5 years or less.