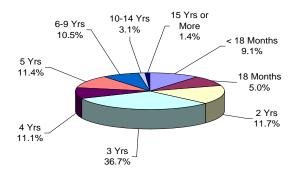

## YOUTH COMPLEX

The median youth complex term is 5 years.

No youth complex offenders are currently serving life sentences.

## **HALFWAY HOUSES, COUNTY JAILS, ST. FRANCIS**

The median term for offenders housed in Halfway Houses, County Jails, and St. Francis is 5 years.

Fifty-nine percent (59%) of offenders housed in Halfway Houses, County Jails, and St. Francis are serving terms of 5 years or less.