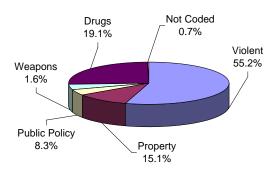

## **FEMALE OFFENDERS**

Virtually all offenders at ADTC were committed for violent offenses.

Sixty percent (60%) of Male Offenders in Other Facilities were convicted of a violent offense.

Nineteen percent (19%) of all Male Offenders in Other Facilities were convicted of drug offenses.

Violent offenses were the most frequent commitment-offenses at Edna Mahan (55.2%).

Nineteen percent (19%) of female inmates were committed for drug offenses.