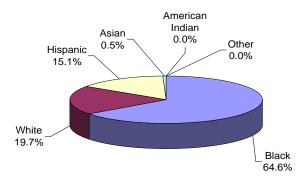

## **FEMALE OFFENDERS**

Virtually all offenders at ADTC were committed for violent offenses.

Sixty percent (60%) of Male Offenders in Other Facilities were convicted of a violent offense.

Nineteen percent (19%) of all Male Offenders in Other Facilities were convicted of drug offenses.