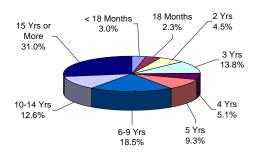

## YOUTH COMPLEX

The median youth complex term is 5 years.

No youth complex offenders are currently serving life sentences.